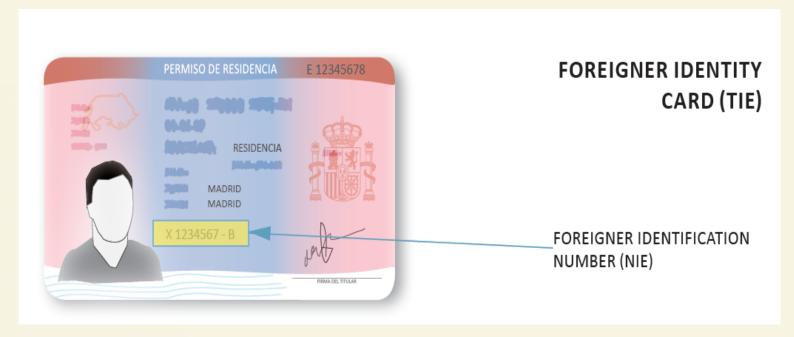

#### **FOREIGNER IDENTITY CARD – Step 1**

#### Applying for a TIE

On your visa, you should have a NIE.
 This is simply your identification number. If you do not have one, you will be assigned a NIE when you apply for your TIE (physical document).